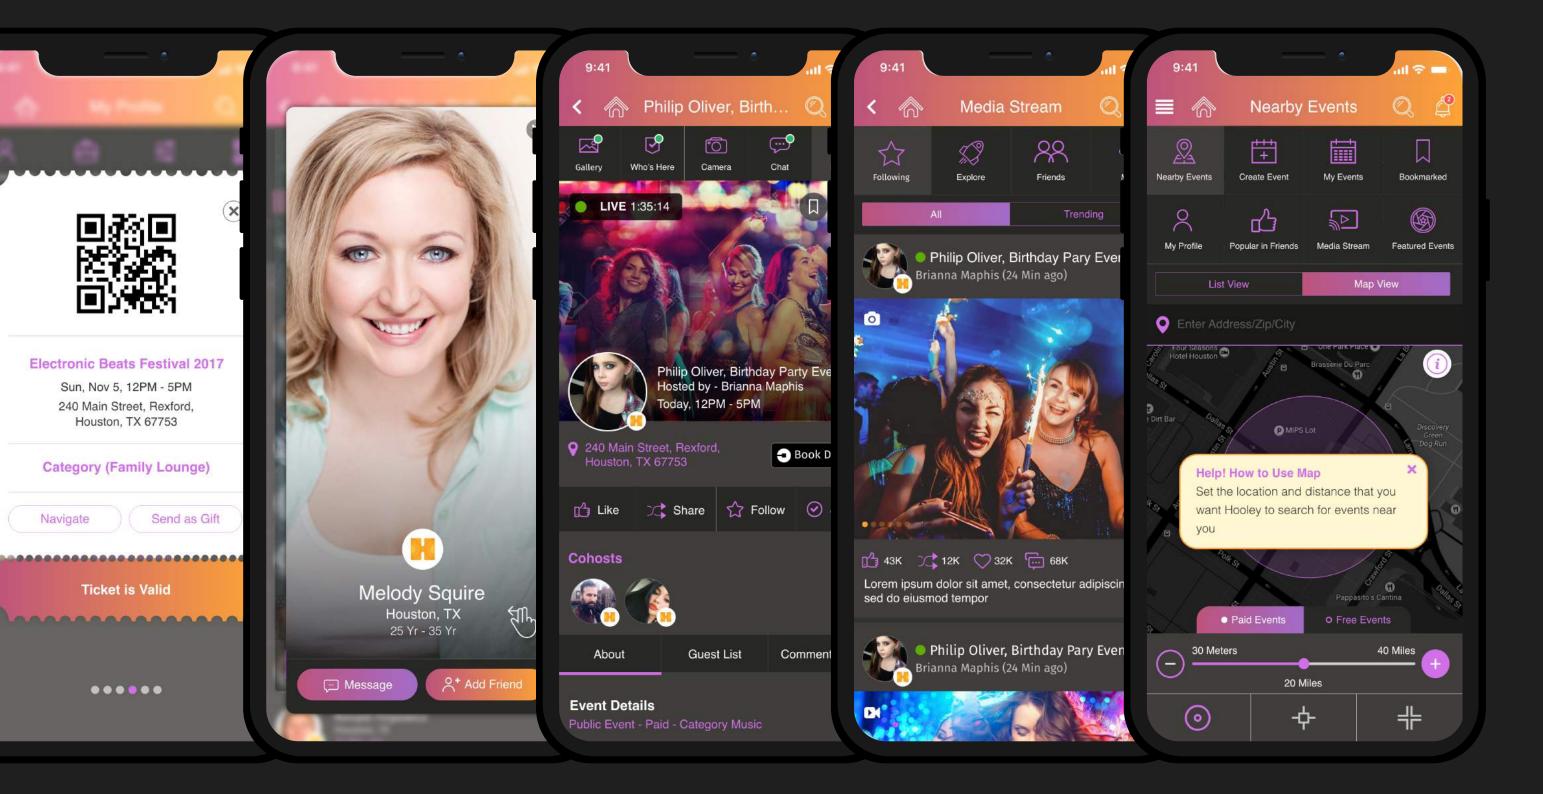

## Hooley

✓ Hooley is the first ever, all-in-one event management and social media app with patented geofencing technology.

✓ Hooley offers creative new tools to change the way we plan and manage events.

✓ This new event platform also transforms the event goers participation into a customized social media experience.

✓ Wether creating events or attending them, Hooley gives you the flexibility to promote and enjoy them in ways not offered before.

# Geofencing

Surround your event with a geofence to create a unique social media ecosystem

Geofencing

Hooley LLC 1302 Waugh Drive, #561 Houston, TX 77019 USA

www.hooleyapp.com

## Invite

Create custom event invites for any occasion such as festivals, concerts, nightclub & bar events, and block parties

Invite Guests

Hooley LLC 1302 Waugh Drive, #561 Houston, TX 77019 USA

## Promote

Grow your event with our in-app promotional system and real-time analytical data

## Collect

Does your event require ticket sales? We've got you covered. You can sell tickets to your event with Hooley!

Latest Scan Stats

Early Bird, RSVP

| Sold | Scanned                    | Unscanned                                                                |
|------|----------------------------|--------------------------------------------------------------------------|
| 786  | 486                        | 300                                                                      |
| unge |                            |                                                                          |
| Sold | Scanned                    | Unscanned                                                                |
| 456  | 348                        | 108                                                                      |
|      |                            |                                                                          |
| Sold | Scanned                    | Unscanned                                                                |
|      | 786<br>Inge<br>Sold<br>456 | 786     486       Inge     Sold       Sold     Scanned       456     348 |

## Connect

Share photos and videos, message guests, and meet new people!

Connect

Melody Mahoney 🗸 🍘