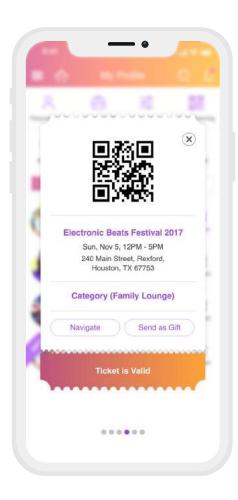

## Collect

Does your event require ticket sales? We've got you covered. You can sell tickets to your event with Hooley!

Latest Scan Stats

Early Bird, RSVP

| Sold | Scanned                    | Unscanned                                                                |
|------|----------------------------|--------------------------------------------------------------------------|
| 786  | 486                        | 300                                                                      |
| unge |                            |                                                                          |
| Sold | Scanned                    | Unscanned                                                                |
| 456  | 348                        | 108                                                                      |
|      |                            |                                                                          |
| Sold | Scanned                    | Unscanned                                                                |
|      | 786<br>Inge<br>Sold<br>456 | 786     486       Inge     Sold       Sold     Scanned       456     348 |

| 250   | 250   | 239     | 11        |
|-------|-------|---------|-----------|
| Total |       |         |           |
| Total | Sold  | Scanned | Unscanned |
| 1 050 | 1 400 | 1 070   | 410       |

Collect