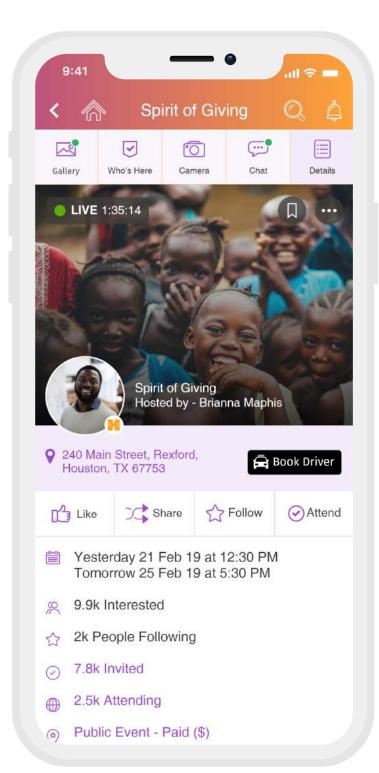

## Live Streaming

#### Live stream your events from a variety of venues

Hooley

#### **EVENT JUST GOT A** LOT MORE SOCIAL

SWIPE TO BEGIN 000000

Live Streaming App