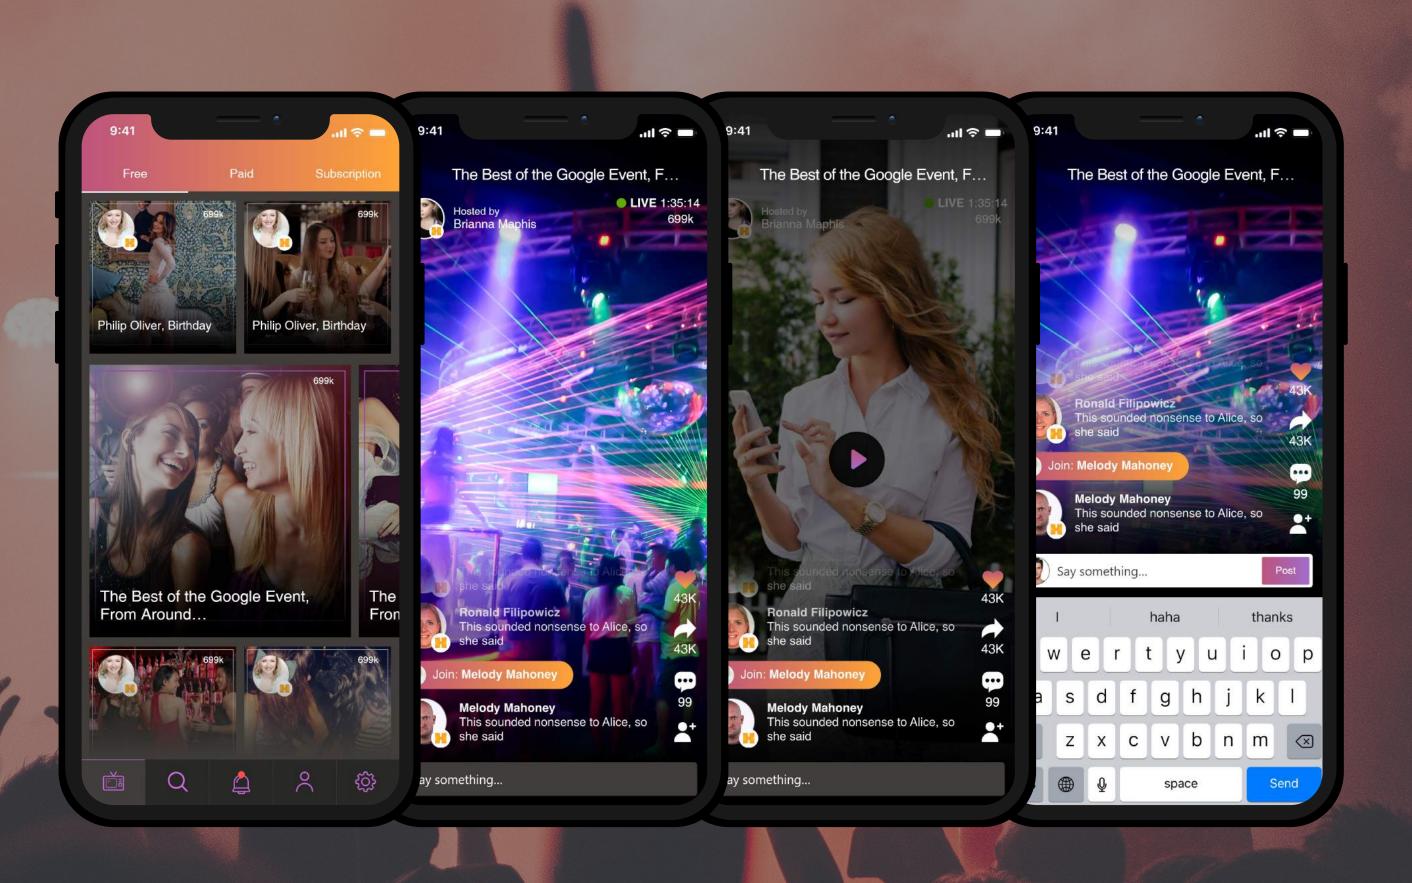

## Live Streaming

#### Live stream your events from a variety of venues

Hooley

#### **EVENT JUST GOT A** LOT MORE SOCIAL

SWIPE TO BEGIN 000000

Live Streaming App