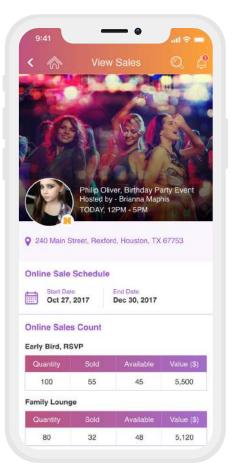

## Collect

Does your event require ticket sales? We've got you covered. You can sell tickets to your event with Hooley!

Latest Scan Stats

Early Bird, RSVP

| Sold | Scanned                    | Unscanned                                                                |
|------|----------------------------|--------------------------------------------------------------------------|
| 786  | 486                        | 300                                                                      |
| unge |                            |                                                                          |
| Sold | Scanned                    | Unscanned                                                                |
| 456  | 348                        | 108                                                                      |
|      |                            |                                                                          |
| Sold | Scanned                    | Unscanned                                                                |
|      | 786<br>Inge<br>Sold<br>456 | 786     486       Inge     Sold       Sold     Scanned       456     348 |

| 250   | 250   | 239     | 11        |
|-------|-------|---------|-----------|
| Total |       |         |           |
| Total | Sold  | Scanned | Unscanned |
| 1 050 | 1 400 | 1 070   | 410       |

Collect