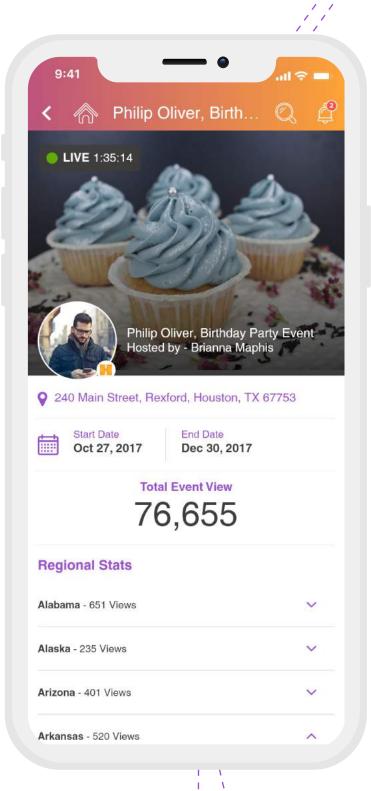

## Promote

Grow your event with our in-app promotional system and real-time analytical data

#### Promote