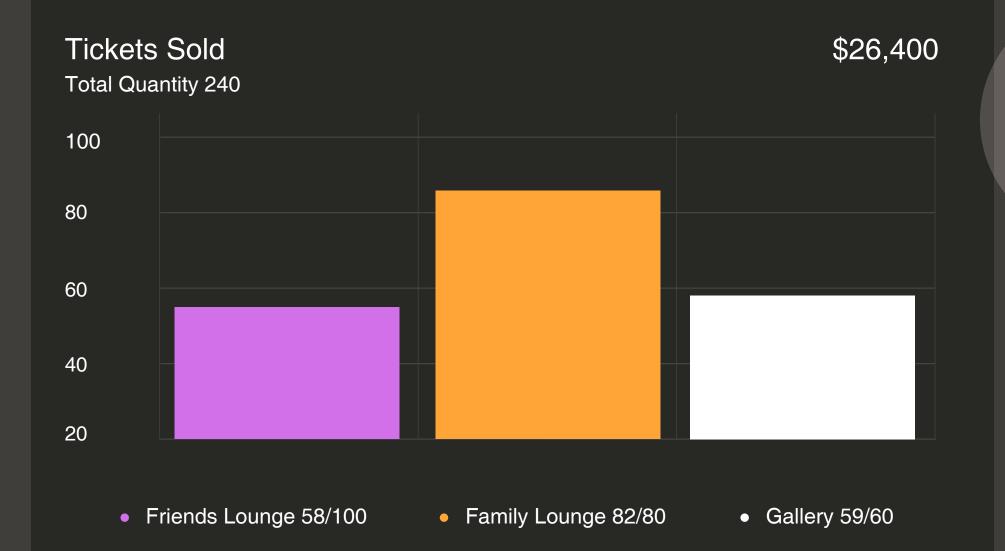

## Collect

Does your event require ticket sales? We've got you covered. You can sell tickets to your event with Hooley!

Latest Scan Stats

Early Bird, RSVP

| Sold | Scanned                    | Unscanned                                                                |
|------|----------------------------|--------------------------------------------------------------------------|
| 786  | 486                        | 300                                                                      |
| unge |                            |                                                                          |
| Sold | Scanned                    | Unscanned                                                                |
| 456  | 348                        | 108                                                                      |
|      |                            |                                                                          |
| Sold | Scanned                    | Unscanned                                                                |
|      | 786<br>Inge<br>Sold<br>456 | 786     486       Inge     Sold       Sold     Scanned       456     348 |

| 250   | 250   | 239     | 11        |
|-------|-------|---------|-----------|
| Total |       |         |           |
| Total | Sold  | Scanned | Unscanned |
| 1 050 | 1 400 | 1 070   | 410       |

Collect