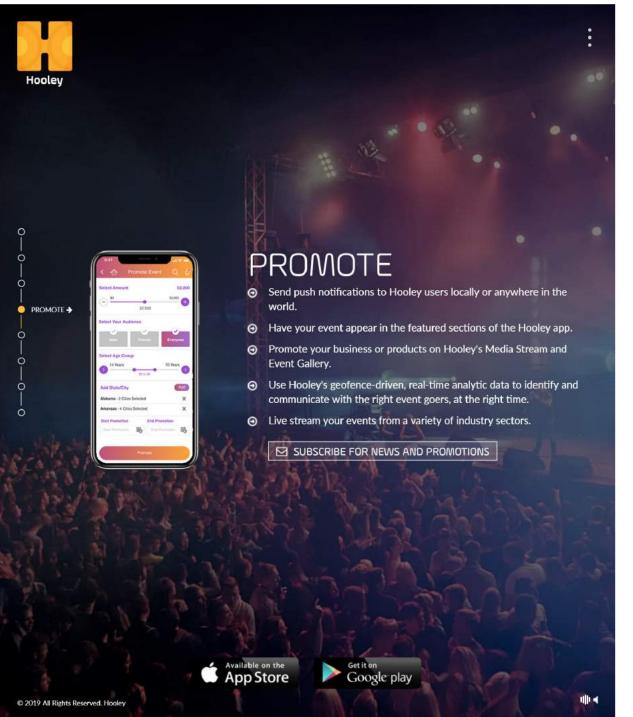

## Promote

Grow your event with our in-app promotional system and real-time analytical data