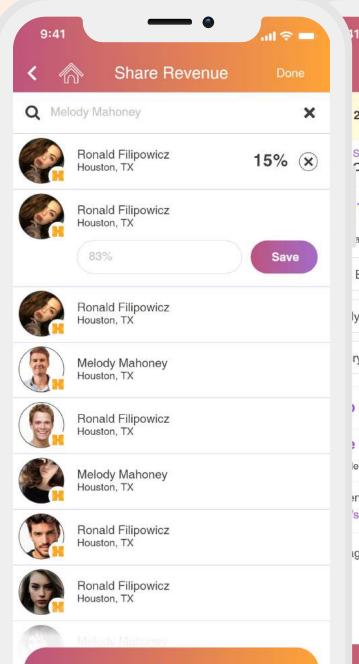

#### COLLECT

- Sell tickets to your event using our streamlined ticket sales process.
- Sell remote access to your private events to Hooley users everywhere on a pay-per-view basis.
- Offer affinity revenue per
- O Use Hooley affinity pro
- Easily sell o users.
- Enjoy completion code scanni
- Easily share other event