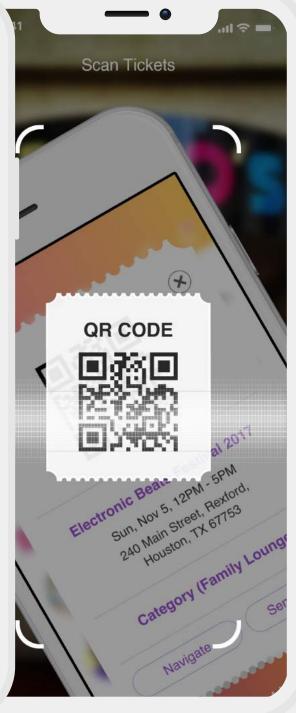

## Collect

Does your event require ticket sales? We've got you covered. You can sell tickets to your event with Hooley!

Latest Scan Stats

Early Bird, RSVP

| Sold | Scanned                    | Unscanned                                                                |
|------|----------------------------|--------------------------------------------------------------------------|
| 786  | 486                        | 300                                                                      |
| unge |                            |                                                                          |
| Sold | Scanned                    | Unscanned                                                                |
| 456  | 348                        | 108                                                                      |
|      |                            |                                                                          |
| Sold | Scanned                    | Unscanned                                                                |
|      | 786<br>Inge<br>Sold<br>456 | 786     486       Inge     Sold       Sold     Scanned       456     348 |