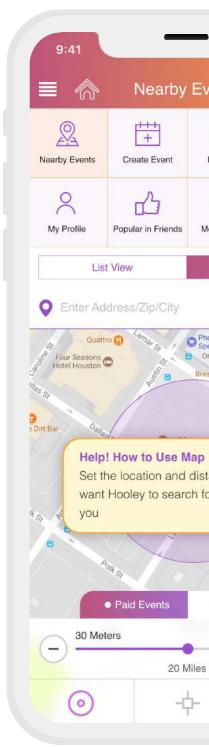

#### App Icon

Hooley LLC 1302 Waugh Drive, #561 Houston, TX 77019 USA

XXXX

| 9:41          | _                                                   | - •          | II 🗢 🗖          |
|---------------|-----------------------------------------------------|--------------|-----------------|
| ≣ 🏠           | Nearby                                              | Events       | Q 4             |
| Nearby Events | Create Event                                        | My Events    | Bookmarked      |
| My Profile    | Popular in Friends                                  | Media Stream | Featured Events |
| Lis           | t View                                              | Map V        | liew            |
| Featured      | Events                                              |              |                 |
|               | Hi, how can I help?                                 |              |                 |
| 🖞 43К 🏹       | 12К 🟠 32К                                           | 68K          | C)              |
| O Sun, Nov    | f the Google E<br>5, 12PM - 5PM<br>erwood Dr. Ann A |              | 08              |
| Today         |                                                     |              |                 |
|               |                                                     | 100          |                 |