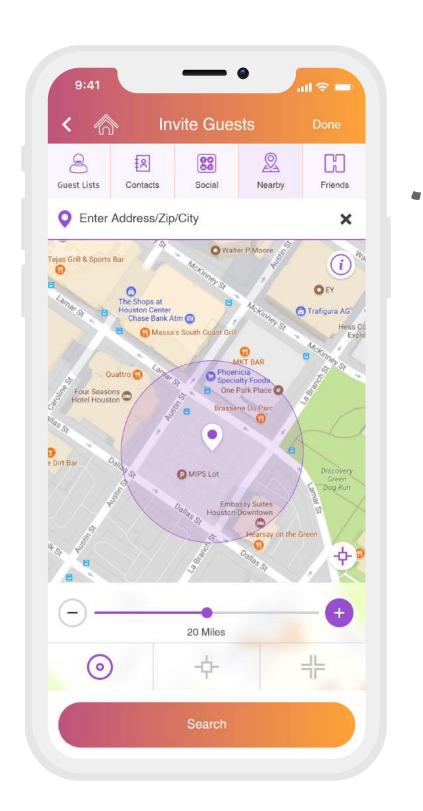

## Invite

Create custom event invites for any occasion such as festivals, concerts, nightclub & bar events, and block parties

Invite Guests

Hooley LLC 1302 Waugh Drive, #561 Houston, TX 77019 USA