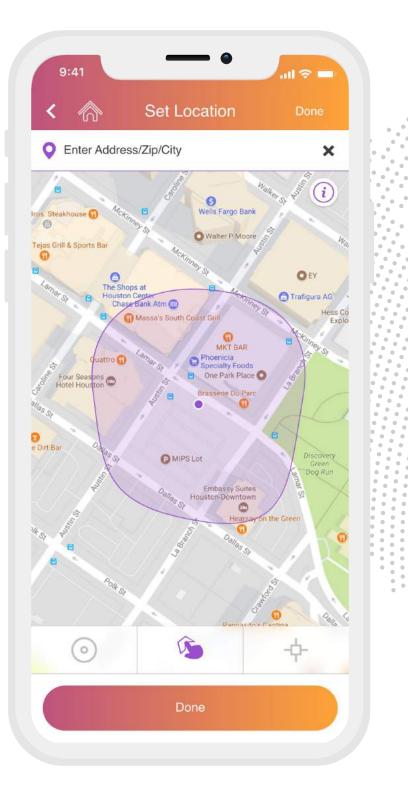

# Geofencing

Surround your event with a geofence to create a unique social media ecosystem

Geofencing

Hooley LLC 1302 Waugh Drive, #561 Houston, TX 77019 USA

www.hooleyapp.com