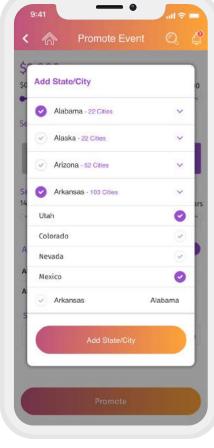

## Promote

Grow your event with our in-app promotional system and real-time analytical data

#### Promote