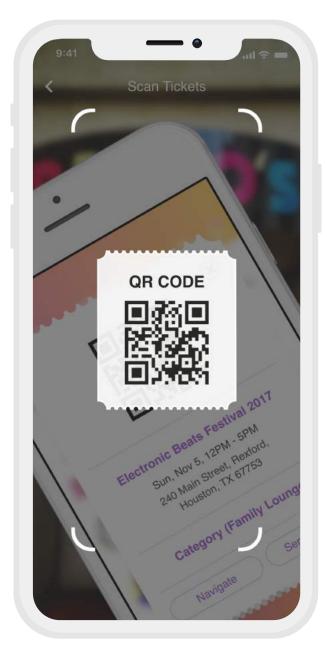

## Collect

Does your event require ticket sales? We've got you covered. You can sell tickets to your event with Hooley!

Latest Scan Stats

Early Bird, RSVP

| Sold | Scanned                    | Unscanned                                                                |
|------|----------------------------|--------------------------------------------------------------------------|
| 786  | 486                        | 300                                                                      |
| unge |                            |                                                                          |
| Sold | Scanned                    | Unscanned                                                                |
| 456  | 348                        | 108                                                                      |
|      |                            |                                                                          |
| Sold | Scanned                    | Unscanned                                                                |
|      | 786<br>Inge<br>Sold<br>456 | 786     486       Inge     Sold       Sold     Scanned       456     348 |

| 250   | 250   | 239     | 11        |
|-------|-------|---------|-----------|
| Total |       |         |           |
| Total | Sold  | Scanned | Unscanned |
| 1 050 | 1 400 | 1 070   | 410       |

Collect