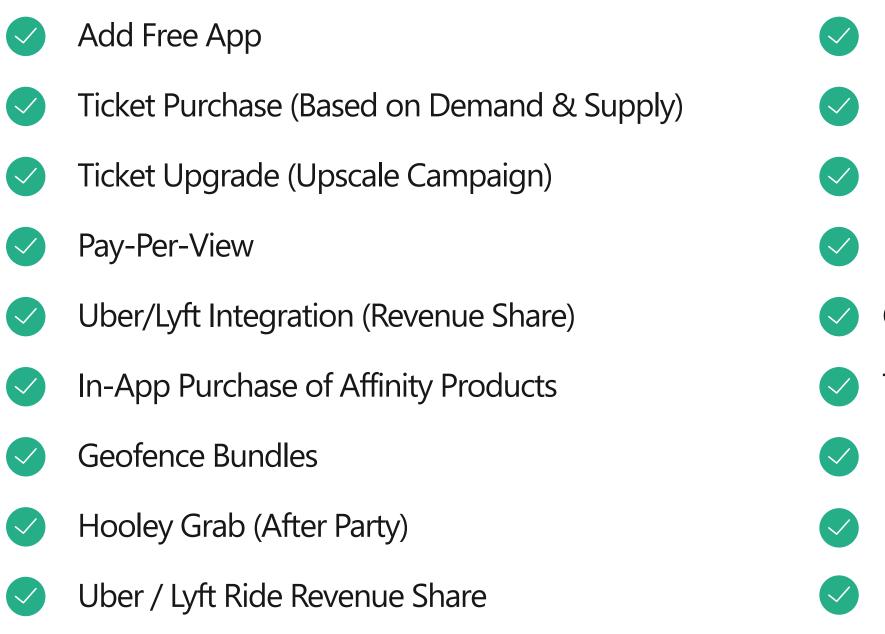

# **Monetization in a Nutshell**

- Message Blast for Specials
- Market / Data Analytics for Brands
- In-App Micro Event Websites
- Charity Module
- **Tourism Module**
- Hooley Business Partnerships (White labelling)
- Live Streaming
- Digital Dashboard Subscription