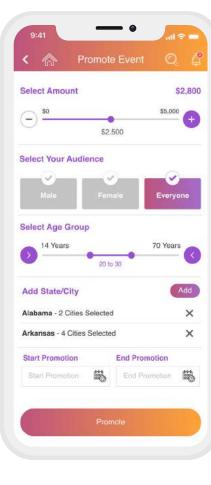

## Promote

Grow your event with our in-app promotional system and real-time analytical data

#### Promote