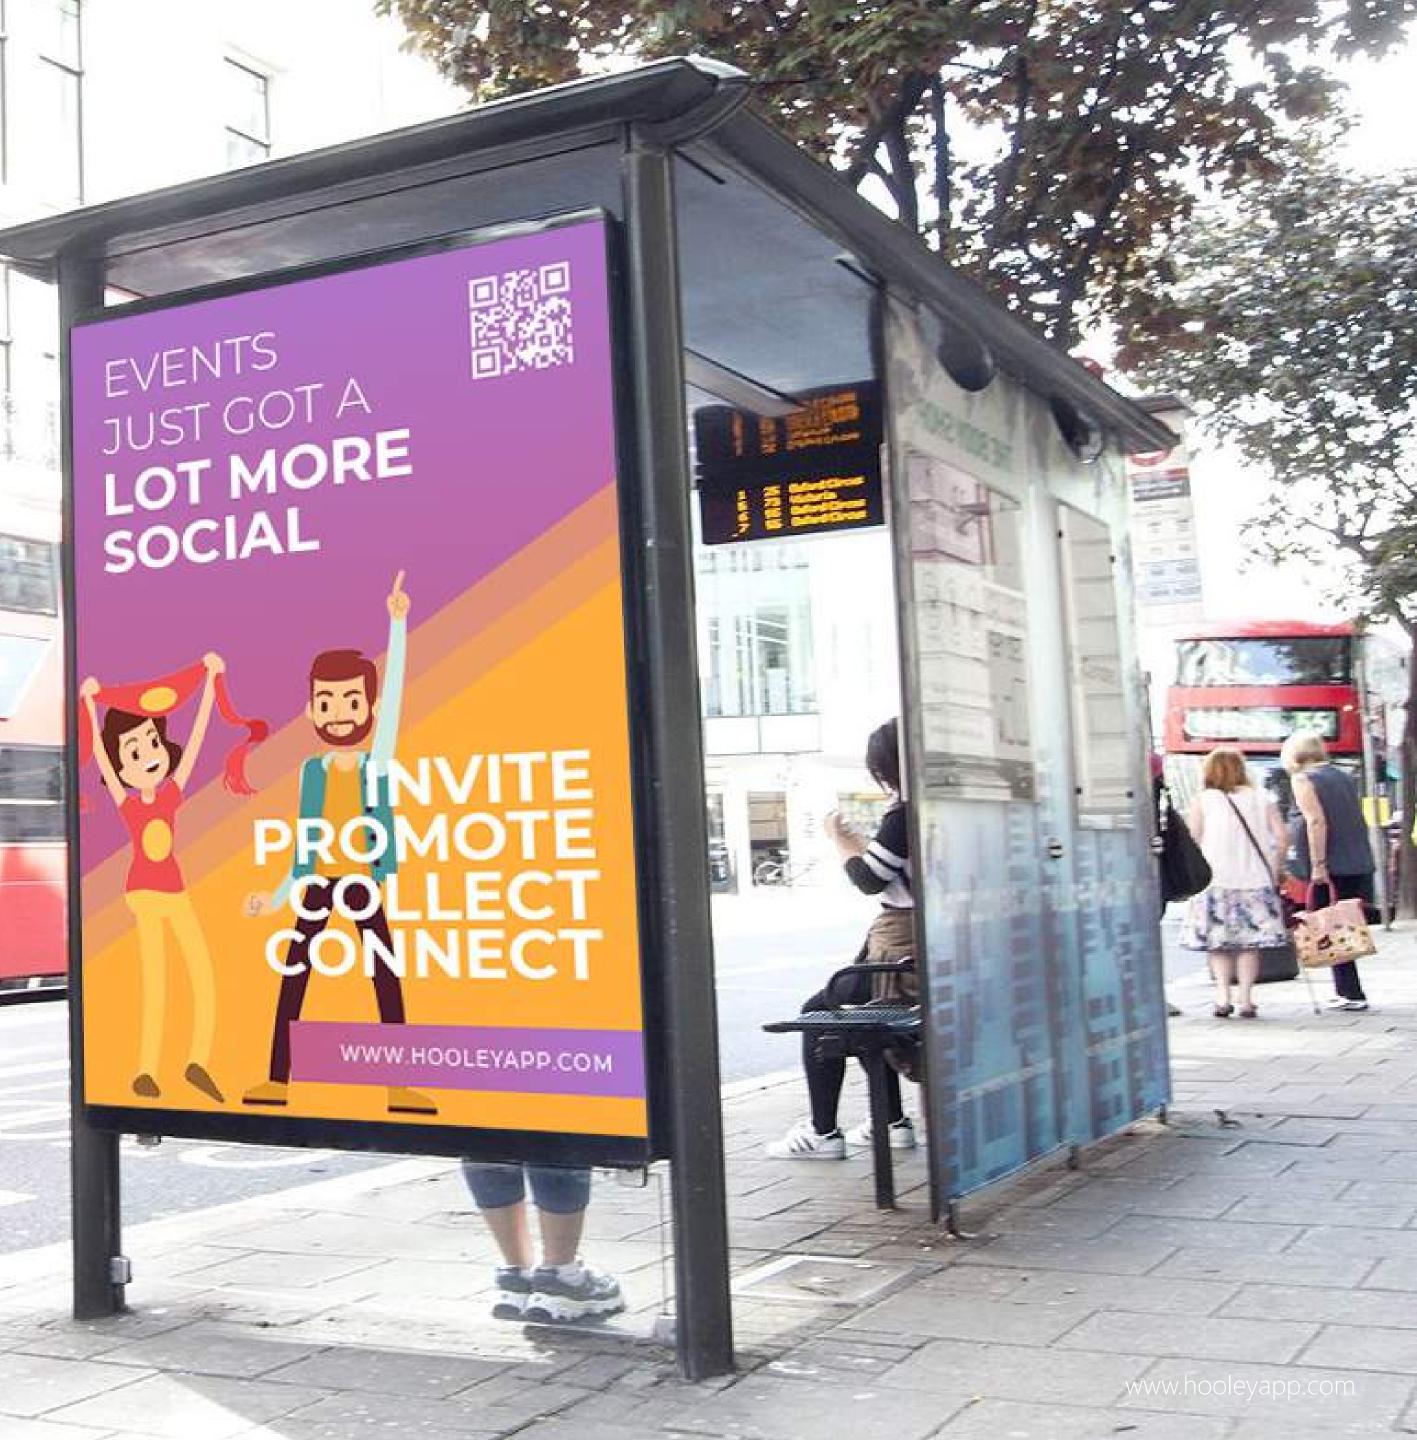

## EVENTS JUST GOT A THOSE SOCIAL WWW.HOOLEYAPP.COM

billboard advertisement

www.hooleyapp.com

Billboard Advertisement

# dyertiser

Hooley

EVENTS JUST GOT A

INVITE/PROMOTE/COLLECT/CONNECT

Events just got a lot more social with Hooley, the first ever social media Events just got a lot more social with Hooley, the first ever social media and event app with geofencing technology. Hooley lets you create event invites and advertise, promote and increase sales of your events. Hooley and event app with geotencing technology. Hooley lets you create event invites and advertise, promote, and increase sales of your events. Hooley also, creates a unique social media ecosystem for each of your events invites and advertise, promote, and increase sales of your events. Hooley also creates a unique social media ecosystem for each of your events connecting all your guests together once they arrive.