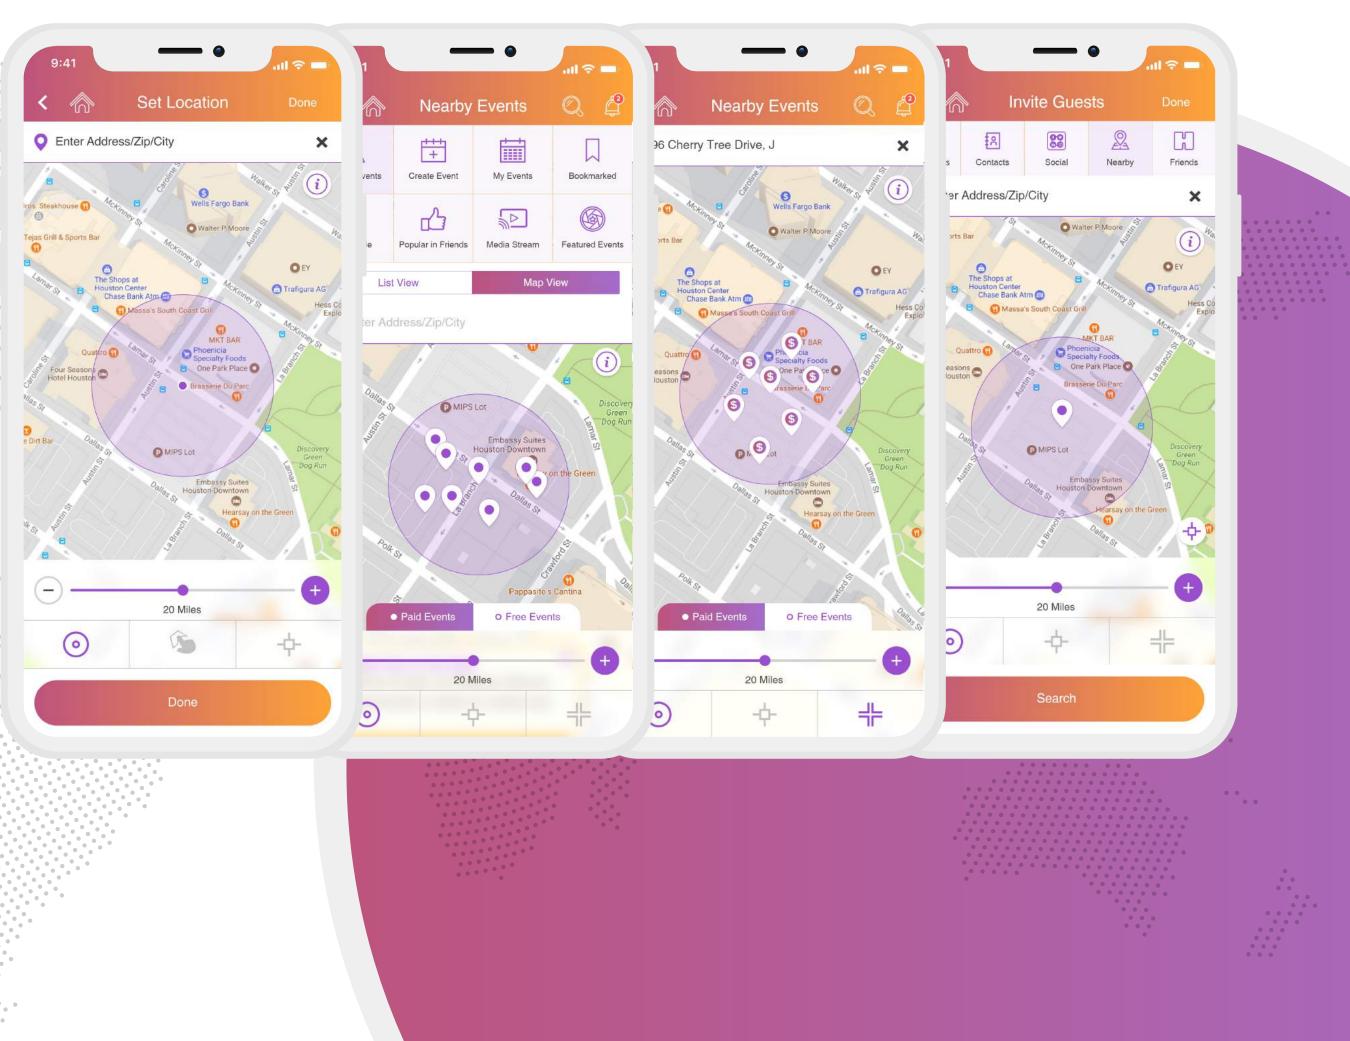

# Geofencing

Surround your event with a geofence to create a unique social media ecosystem

Geofencing

Hooley LLC 1302 Waugh Drive, #561 Houston, TX 77019 USA

www.hooleyapp.com

## Invite

Create custom event invites for any occasion such as festivals, concerts, nightclub & bar events, and block parties

Invite Guests

Hooley LLC 1302 Waugh Drive, #561 Houston, TX 77019 USA