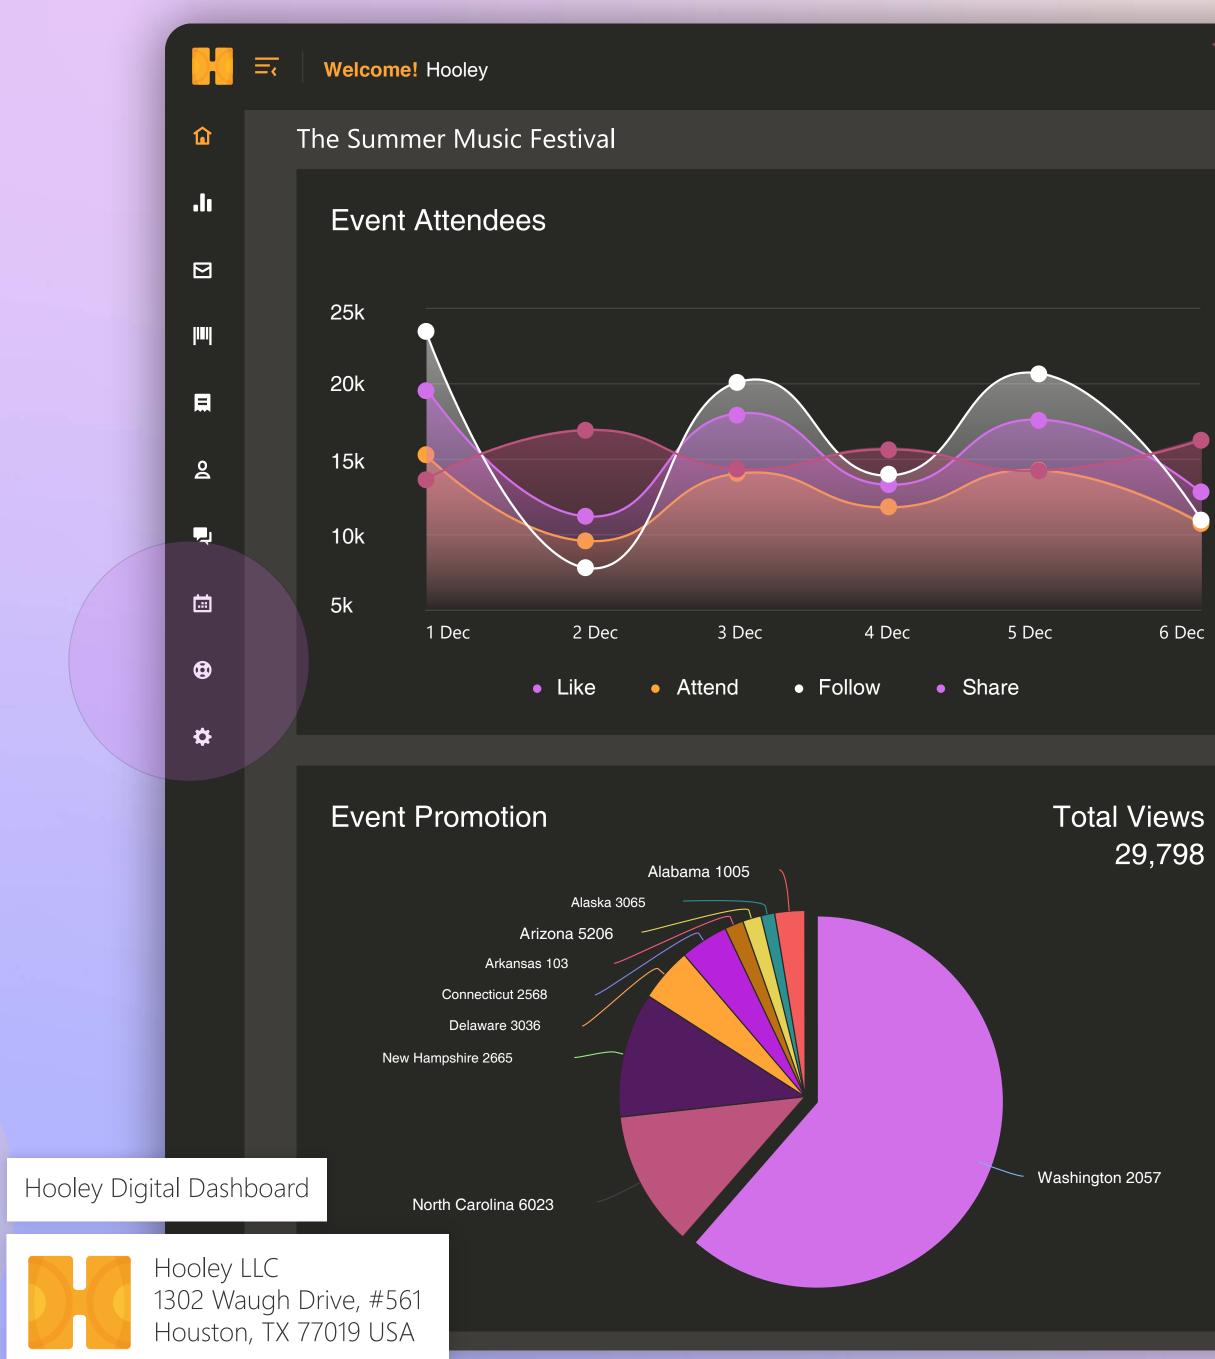

## Promote

Grow your event with our in-app promotional system and real-time analytical data

#### Promote