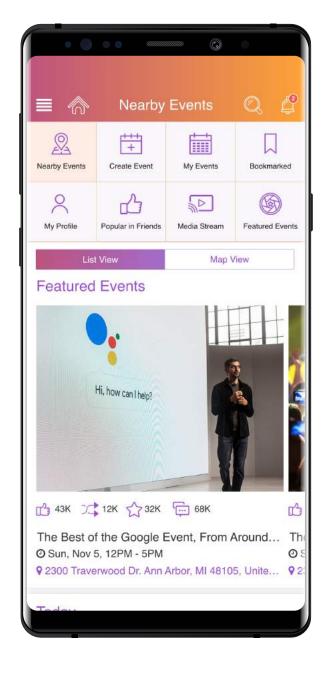

#### App Icon

Hooley LLC 1302 Waugh Drive, #561 Houston, TX 77019 USA

XXXX

| 9:41          | _                                                   | - •          | II 🗢 🗖          |
|---------------|-----------------------------------------------------|--------------|-----------------|
| ≣ 🏠           | Nearby                                              | Events       | Q 4             |
| Nearby Events | Create Event                                        | My Events    | Bookmarked      |
| My Profile    | Popular in Friends                                  | Media Stream | Featured Events |
| Lis           | t View                                              | Map V        | liew            |
| Featured      | Events                                              |              |                 |
|               | Hi, how can I help?                                 |              |                 |
| 🖞 43К 🏹       | 12К 🟠 32К                                           | 68K          | C)              |
| O Sun, Nov    | f the Google E<br>5, 12PM - 5PM<br>erwood Dr. Ann A |              | 08              |
| Today         |                                                     |              |                 |
|               |                                                     | 100          |                 |

### **Featured Events**

**Music & More** Holiday Sing-Along

**Kiwanis Holiday** Lights Spectacular **RAM's Annual** Holiday

12 43K J 12K 2 32K ⊙ Sun, Nov 5, 12PM - 5PM Today

iPhone App View

Typography & Colors / Icons